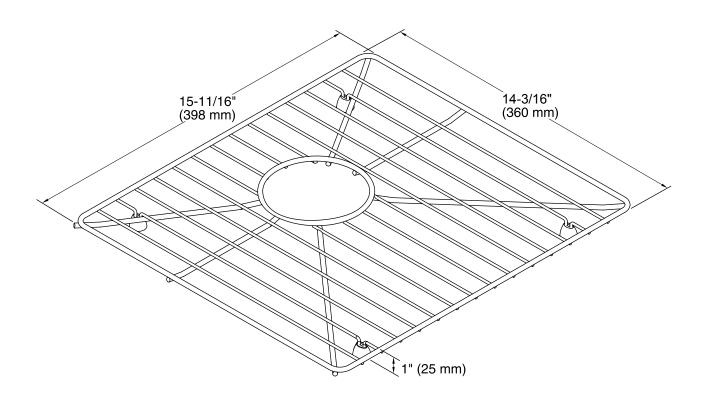

## 8 Degree<sup>™</sup> Left-Bowl Sink Rack K-6135

## **Features**

- Fits in the left bowl of the K-3672 8 Degree kitchen sink.
- Comes included with the K-3672 8 Degree kitchen sink.
- Durable stainless-steel construction.
- Helps protect sink surface from daily wear.
- Dishwasher safe.
- Rubber feet provide added protection.



**Codes/Standards** None Applicable

**KOHLER® One-Year Limited Warranty** See website for detailed warranty information.

## **Available Color/Finishes**

Color tiles intended for reference only.

| Color | Code | Description    |
|-------|------|----------------|
|       | ST   | Stainless Stee |

ST Stainless Steel







## **Technical Information**

All product dimensions are nominal.