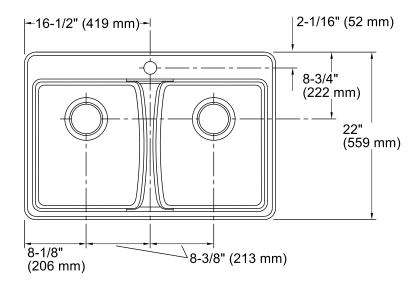

#### **Technical Information**

All product dimensions are nominal.

Bowl configuration: Double equal Installation: Top-mount

Bowl area (Left) Length: 14-1/4" (362 mm)

Width: 16-9/16" (421 mm) Bowl depth: 9" (229 mm) Length: 14-1/4" (362 mm)

Width: 16-9/16" (421 mm) Bowl depth: 9" (229 mm)

Number of deck holes: 1

Bowl area (Right)

Faucet hole(s): 1-3/8" (35 mm)
Drain hole: 3-7/8" (98 mm)

Template: Top-mount, 1171757-7, required, included