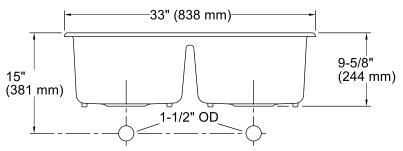

#### **Features**

- 33-inch minimum base cabinet width.
- KOHLER cast iron.
- Acid-resistant enamel finish.
- Top-mount.
- Double (equal) bowls.
- Single faucet hole.
- 33" (838 mm) x 22" (559 mm)

#### **Technical Information**

All product dimensions are nominal.

Bowl configuration: Double equal Installation: Top-mount

Bowl area (Left) Length: 14-1/4" (362 mm)

Width: 16-9/16" (421 mm) Bowl depth: 9" (229 mm) Length: 14-1/4" (362 mm)

Width: 16-9/16" (421 mm) Bowl depth: 9" (229 mm)

Number of deck holes: 1

Bowl area (Right)

Faucet hole(s): 1-3/8" (35 mm)
Drain hole: 3-7/8" (98 mm)

Template: Top-mount, 1171757-7, required, included