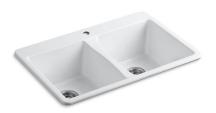

# Deerfield®

Top-mount Kitchen Sink K-5873-1

#### **Features**

- 33-inch minimum base cabinet width.
- KOHLER cast iron.
- Acid-resistant enamel finish.
- Top-mount.
- Double (equal) bowls.
- Single faucet hole.
- 33" (838 mm) x 22" (559 mm)