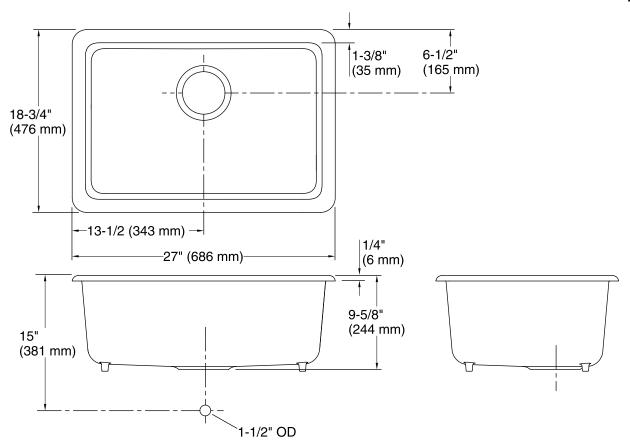

## **Technical Information**

All product dimensions are nominal.

Installation: Under-mount, Top-mount Bowl area (Only): Length: 24-5/16" (617 mm)

Width: 16-1/16" (408 mm) Bowl depth: 9" (229 mm) Water depth: 9" (229 mm)

Drain hole: 3-7/8" (98 mm)

Template: 1281370-7, required, included