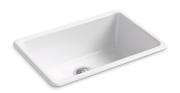

#### **Features**

- Acid-resistant enamel finish.
- Single bowl.
- 27" (686 mm) x 18-3/4" (476 mm)

#### Material

KOHLER® enameled cast iron.