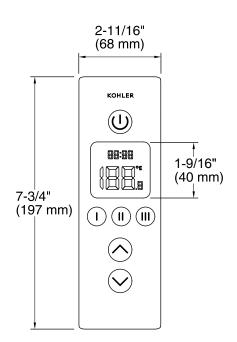

# **Technical Information**

All product dimensions are nominal.

Max. Ambient temp: 125°F (51.7°C)