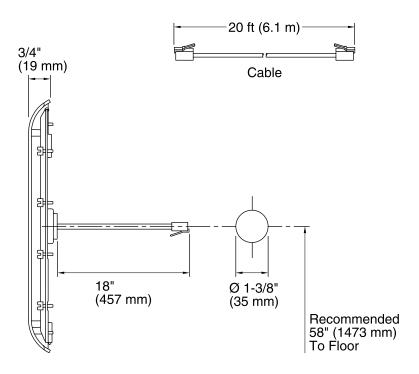

# **Required Accessories**

K-557-K Digital Three Port Thermostatic Valve K-559 Interface Mounting Bracket

Loose component/s: 20 ft Cable and adapter included.