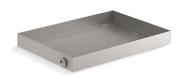

## **Invigoration Series**

large drain pan **K-5562** 

- Recommended for Kohler Steam Generators 13, 15, 26, 30 kW
- Tandem Generators 26kW and 30kW require two drain pans.
- 3/4" NPT Outlet for drain connection.
- Durable stainless steel construction is corrosion resistant.
- Protects against water damage from leaks or pressure relief.

### **Invigoration Series**

large drain pan **K-5562** 