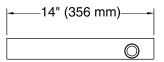

# **KOHLER**, Faucets

## **Invigoration Series**

large drain pan **K-5562** 

- Recommended for Kohler Steam Generators 13, 15, 26, 30 kW
- Tandem Generators 26kW and 30kW require two drain pans.
- 3/4" NPT Outlet for drain connection.
- Durable stainless steel construction is corrosion resistant.
- Protects against water damage from leaks or pressure relief.



### Codes/Standards

None Applicable

See website for detailed warranty information.





### **Invigoration Series**

large drain pan **K-5562** 







### **Technical Information**

All product dimensions are nominal.

#### **Notes**

Install this product according to the installation