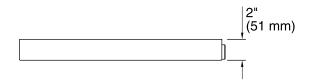

# **KOHLER**, Faucets

## **Invigoration Series**

large drain pan **K-5562** 

- Recommended for Kohler Steam Generators 13, 15, 26, 30 kW
- Tandem Generators 26kW and 30kW require two drain pans.
- 3/4" NPT Outlet for drain connection.
- Durable stainless steel construction is corrosion resistant.
- Protects against water damage from leaks or pressure relief.



### Codes/Standards

None Applicable

See website for detailed warranty information.





### **Invigoration Series**

large drain pan **K-5562** 







### **Technical Information**

All product dimensions are nominal.

#### **Notes**

Install this product according to the installation