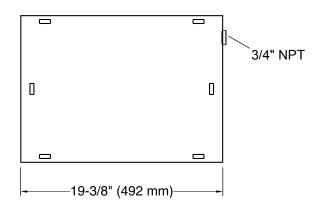

## **Invigoration Series**

large drain pan **K-5562** 

- Recommended for Kohler Steam Generators 13, 15, 26, 30 kW
- Tandem Generators 26kW and 30kW require two drain pans.
- 3/4" NPT Outlet for drain connection.
- Durable stainless steel construction is corrosion resistant.
- Protects against water damage from leaks or pressure relief.

### **Technical Information**

All product dimensions are nominal.