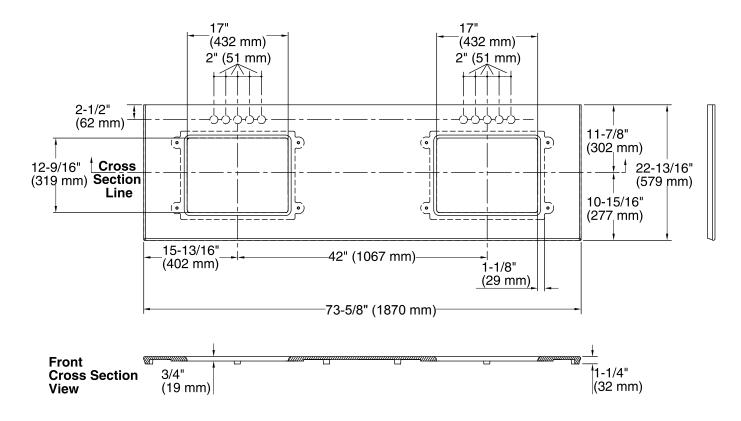

### **Technical Information**

| All product dimensions are nominal. |                                                  |  |  |
|-------------------------------------|--------------------------------------------------|--|--|
| Bowl configuration:                 | Double equal                                     |  |  |
| Installation:                       | Vanity top/ITB                                   |  |  |
| Bowl area (Right):                  | Length: 17" (432 mm)<br>Width: 12-9/16" (319 mm) |  |  |
| Bowl area (Left):                   | Length: 17" (432 mm)<br>Width: 12-9/16" (319 mm) |  |  |