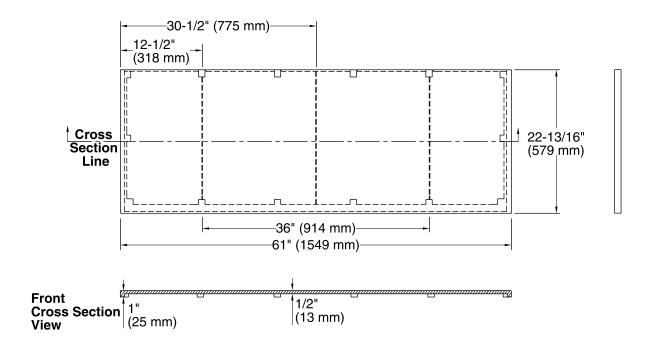

#### **Features**

- Solid Surface
- 61" (1549 mm) x 22-3/8" (568 mm)
- Above-Counter or Drop-In bathroom sink required

## **Technical Information**

All product dimensions are nominal. Installation: Vanity top