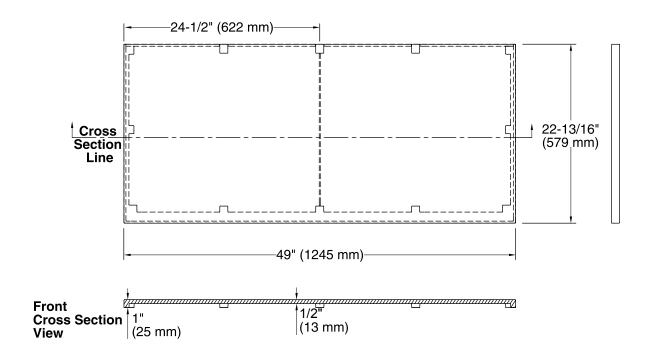

#### **Features**

- Solid Surface
- 49" (1245 mm) x 22-3/8" (568 mm)
- Above-Counter or Drop-In bathroom sink required

### **Technical Information**

All product dimensions are nominal.

Installation: ITB