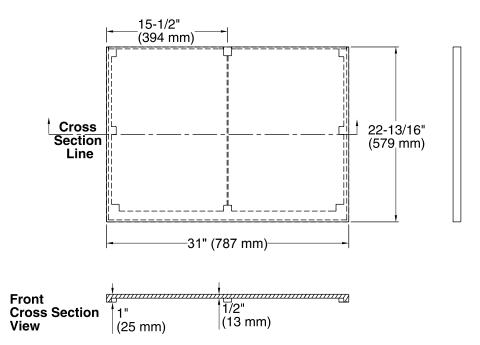

### Bathroom Vanity Top K-5437

#### Features

- Solid Surface
- 31" (787 mm) x 22-3/8" (568 mm)
- Above-Counter or Drop-In bathroom sink required

#### **Technical Information**

All product dimensions are nominal. Installation: Vanity top