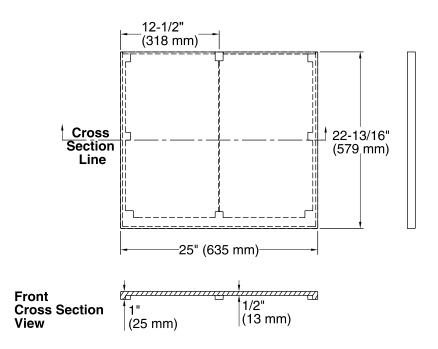

### **Features**

- Solid Surface
- 25" (635 mm) x 22-3/8" (568 mm)
- Above-Counter or Drop-In bathroom sink required

## **Technical Information**

All product dimensions are nominal. Installation: Vanity top