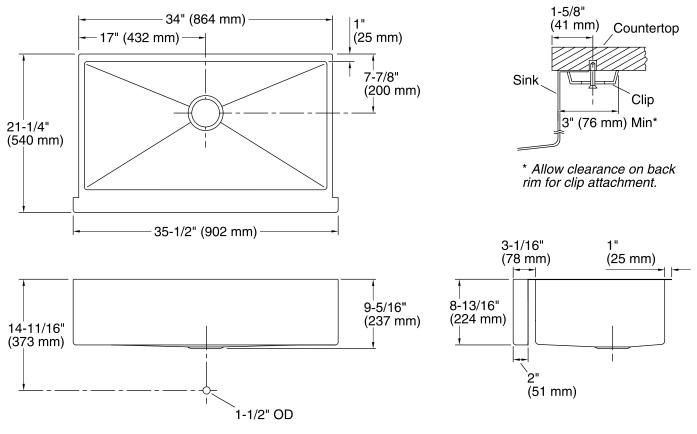

## **Technical Information**

| All product dimensions are nominal. |                                            |
|-------------------------------------|--------------------------------------------|
| Bowl configuration:                 | Single                                     |
| Installation:                       | Under-mount                                |
| Min. base cabinet width:            | 36" (914 mm)                               |
| Bowl area                           | Length: 32-1/2" (826 mm)                   |
|                                     | Width: 17-3/16" (437 mm)                   |
|                                     | Bowl depth: 9" (229 mm)                    |
|                                     | Water depth: 9" (229 mm)                   |
| Drain hole:                         | 3-3/4" (94 mm)                             |
| Template:                           | Apron Front, 1224194-7, required, included |

#### Notes

Install this product according to the installation guide.

Allow a minimum of 3" (76 mm) clearance for the back 1" (25 mm) sink rim flange for clip attachment.

The 3/4" (19 mm) side rim flanges are supported without using the clip attachment. See the installation guide for further instructions.