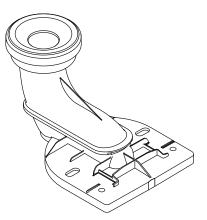

## **Product Specification**

Full skirt trap and attachment system shall be 11-9/16" (294 mm) in length, 7-5/8" (194 mm) in width, and 6-13/16" (173 mm) in height.

Attachment system shall be made of plastic.

Attachment system shall convert standard 12" (305 mm) rough-in products to 10" (254 mm) configuration. Attachment system shall be KOHLER Model K-5383.