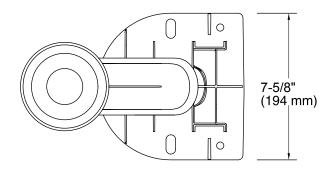

## **Product Specification**

Full skirt trap and attachment system shall be 11-9/16" (294 mm) in length, 7-5/8" (194 mm) in width, and 6-13/16" (173 mm) in height.

Attachment system shall be made of plastic.