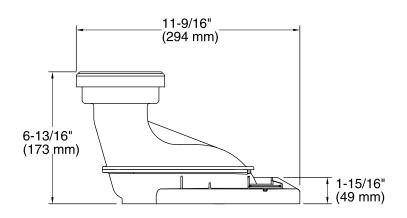

## **Product Specification**

Full skirt trap and attachment system shall be 11-9/16" (294 mm) in length, 7-5/8" (194 mm) in width, and 6-13/16" (173 mm) in height.

Attachment system shall be made of plastic.