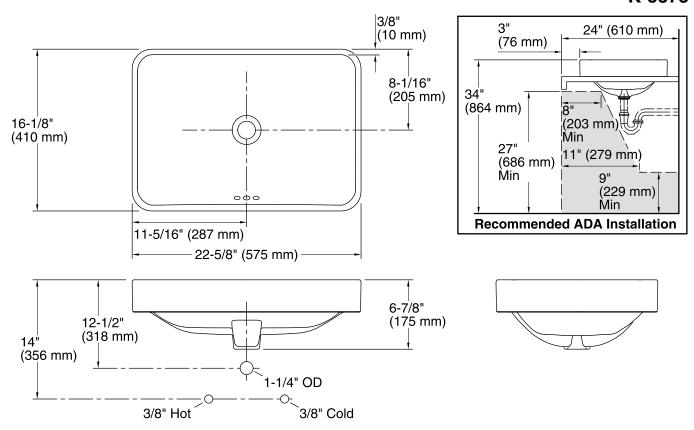

# **Technical Information**

All product dimensions are nominal.

Bowl configuration: Single

Installation: Above-counter

Bowl area (Only) Length: 21-7/8" (556 mm)

Width: 15-3/8" (391 mm) Bowl depth: 5" (127 mm)

Water depth: 3-1/4" (83 mm)

Above-counter, 1245920-7, required, Template:

included

ADA compliant when installed to the specific

requirements of these regulations.