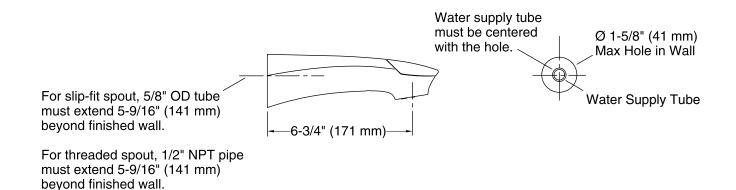

#### **Technical Information**

All product dimensions are nominal.

#### Features

- 6-3/4" diverter spout with 1/2" NPT connection.
- Coordinates with Refinia faucets, accessories, and showering components to complete your bathroom.