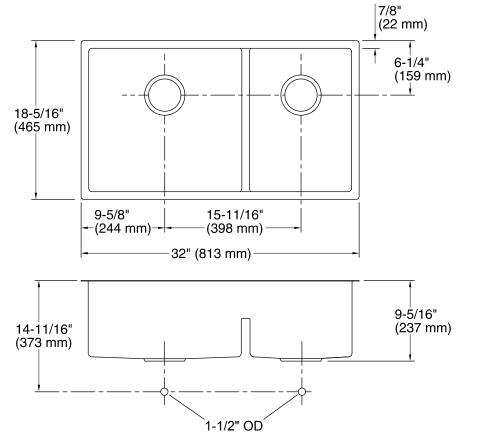

## **Technical Information**

| All product dimensions are nominal. |                                                                                                                   |
|-------------------------------------|-------------------------------------------------------------------------------------------------------------------|
| Bowl configuration:                 | Offset                                                                                                            |
| Bowl area (Left)                    | Length: 17-1/2" (445 mm)<br>Width: 16-9/16" (420 mm)<br>Bowl depth: 9" (229 mm)<br>Water depth: 4-11/16" (118 mm) |
| Bowl area (Right)                   | Length: 11-5/8" (295 mm)<br>Width: 16-9/16" (420 mm)<br>Bowl depth: 9" (229 mm)<br>Water depth: 4-11/16" (118 mm) |
| Drain hole:                         | 3-3/4" (94 mm)                                                                                                    |
| Template:                           | 1207216-7, required, included                                                                                     |