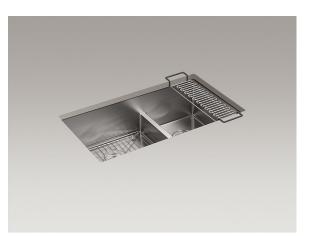

## Features

- 36-inch minimum base cabinet width.
- Large/medium bowls.
- 9-inch depth.
- No faucet holes.
- Rear drain increases workspace in the sink and allows for more storage space underneath the sink.
- SilentShield<sup>®</sup> sound-absorption technology offers quieter performance.
- Includes a sink bridge utility shelf with dishcloth bar and a bottom basin rack.
- Includes installation hardware.

# Components

Product includes:

- K- 6429 Utility Rack
- K- 6646 Sink Rack

Codes/Standards ASME A112.19.3/CSA B45.4

See website for detailed warranty information.

Strive™ Strive™ K-5284

Strive™ Strive™ K-5284