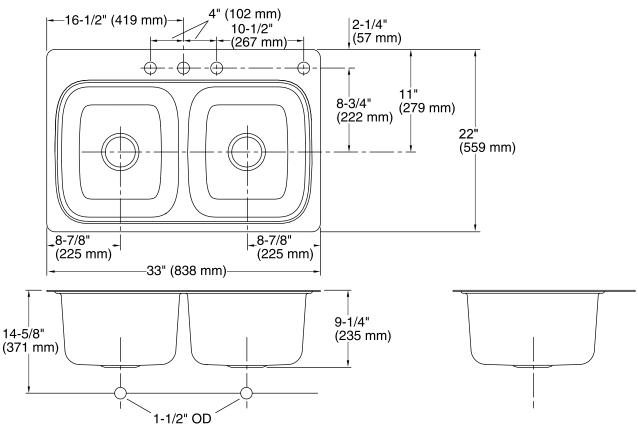

# Verse<sup>™</sup> Top-mount Kitchen Sink K-5267-4

### **Technical Information**

| All product dimensions are nominal. |                                                                                   |
|-------------------------------------|-----------------------------------------------------------------------------------|
| Bowl configuration:                 | Double equal                                                                      |
| Installation:                       | Top-mount                                                                         |
| Min. base cabinet width:            | 36" (914 mm)                                                                      |
| Bowl area (Left)                    | Length: 14-3/16" (360 mm)<br>Width: 15-11/16" (398 mm)<br>Bowl depth: 9" (229 mm) |
| Bowl area (Right)                   | Length: 14-3/16" (360 mm)<br>Width: 15-11/16" (398 mm)<br>Bowl depth: 9" (229 mm) |
| Number of deck holes:               | 4                                                                                 |
| Faucet hole(s):                     | 1-7/16" (37 mm)                                                                   |
| Drain hole:                         | 3-5/8" (92 mm)                                                                    |