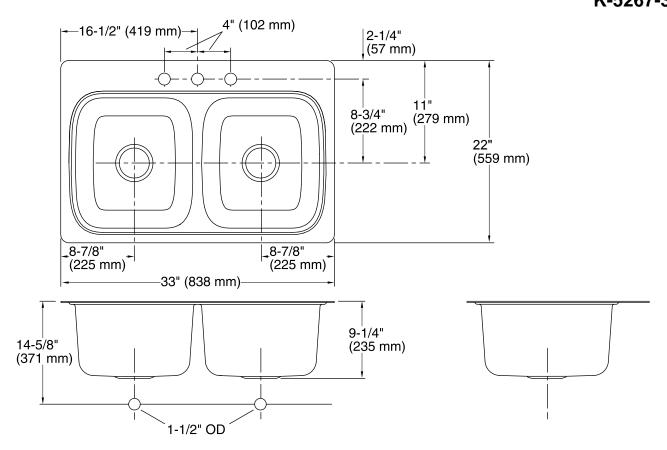

# **Technical Information**

All product dimensions are nominal.

Bowl configuration: Double equal
Installation: Top-mount

Bowl area Length: 14-3/16" (361 mm)

Width: 15-11/16" (399 mm) Bowl depth: 9" (229 mm) Water depth: 9" (229 mm)

Drain hole: 3-5/8" (92 mm)