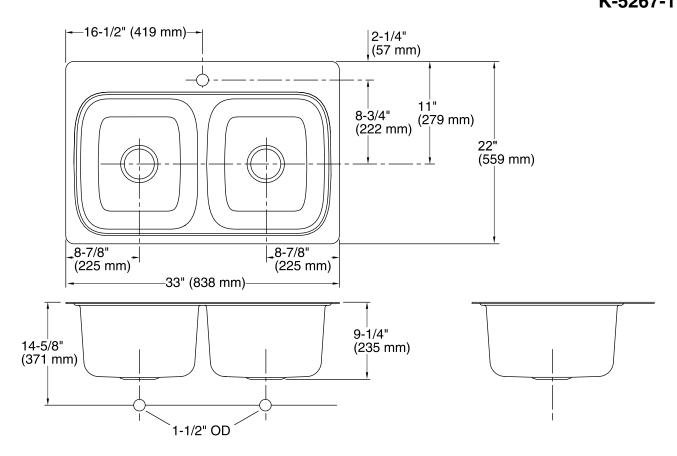

# **Technical Information**

All product dimensions are nominal.

Bowl configuration: Double equal
Installation: Top-mount
Min. base cabinet 36" (914 mm)

width:

Bowl area (Left) Length: 14-3/16" (360 mm)

Width: 15-11/16" (398 mm) Bowl depth: 9" (229 mm)

Bowl area (Right) Length: 14-3/16" (360 mm)

Width: 15-11/16" (398 mm)

Bowl depth: 9" (229 mm)

Number of deck holes: 1

Faucet hole(s): 1-7/16" (37 mm)
Drain hole: 3-5/8" (92 mm)