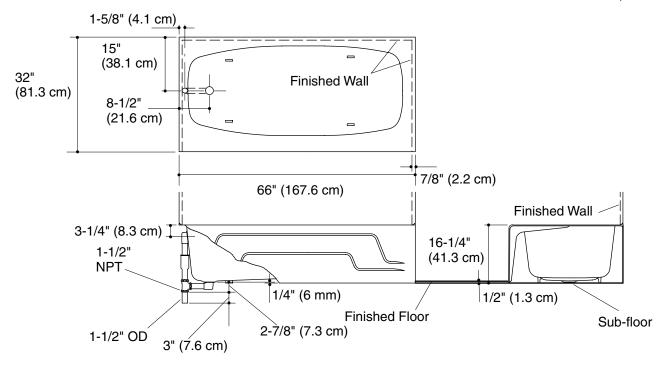

| Fixture*:                                       |                                |  |
|-------------------------------------------------|--------------------------------|--|
| Basin area:                                     |                                |  |
| Bathing well                                    | 47" (119.4 cm) x 22" (55.9 cm) |  |
| Top area                                        | 60" (152.4 cm) x 25" (63.5 cm) |  |
| Weight                                          | 376 lbs (170.6 kg)             |  |
| To overflow:                                    |                                |  |
| Water depth                                     | 10-7/8" (27.6 cm)              |  |
| Capacity                                        | 47 gal (177.9 L)               |  |
| * Approximate measurements for comparison only. |                                |  |
|                                                 |                                |  |

Floor support under bath must provide for a minimum of 54 lbs/square foot (264 kg/square meter) loading.

Fixture dimensions are nominal and conform to tolerances in ASME Standard A112.19.1.

No change in measurements if connected with drain illustrated. (K-7160-TF)