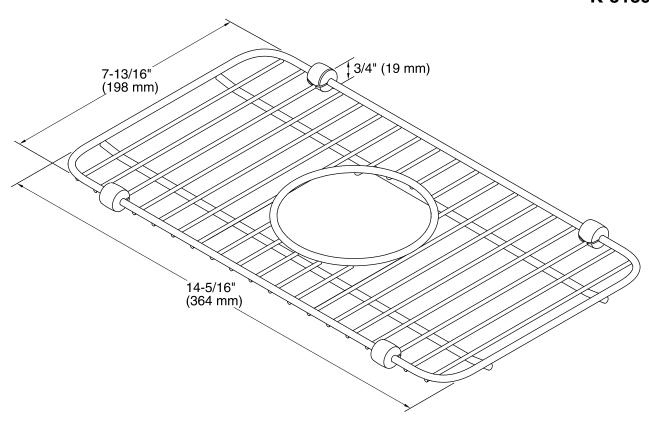

# Iron/Tones®

Stainless Steel Sink Rack K-5139

#### **Features**

- Fits in the small bowl of the K-6625 Iron/Tones Smart Divide® kitchen sink.
- Helps protect sink surface from daily wear.
- Innovative wheels around the perimeter provide a secure fit and reduce debris buildup.
- Dishwasher safe.

#### Material

Durable stainless steel construction.



### Codes/Standards

None Applicable

-

See website for detailed warranty information.

### **Available Color/Finishes**

Color tiles intended for reference only.

**Color Code Description** 

ST Stainless Steel





## Iron/Tones®

Stainless Steel Sink Rack K-5139



### **Technical Information**

All product dimensions are nominal.