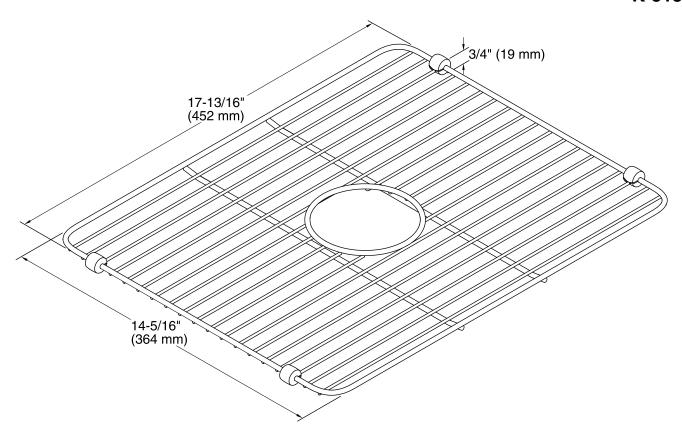

# Iron/Tones®

Stainless Steel Sink Rack K-5137

#### **Features**

- Fits in the large bowl of the K-6625 Iron/Tones Smart Divide® kitchen sink.
- Helps protect sink surface from daily wear.
- Innovative wheels around the perimeter provide a secure fit and reduce debris buildup.
- Dishwasher safe.

#### Material

Durable stainless steel construction.



### Codes/Standards

None Applicable

-

See website for detailed warranty information.

### **Available Color/Finishes**

Color tiles intended for reference only.

**Color Code Description** 

ST Stainless Steel





# Iron/Tones®

Stainless Steel Sink Rack K-5137



### **Technical Information**

All product dimensions are nominal.