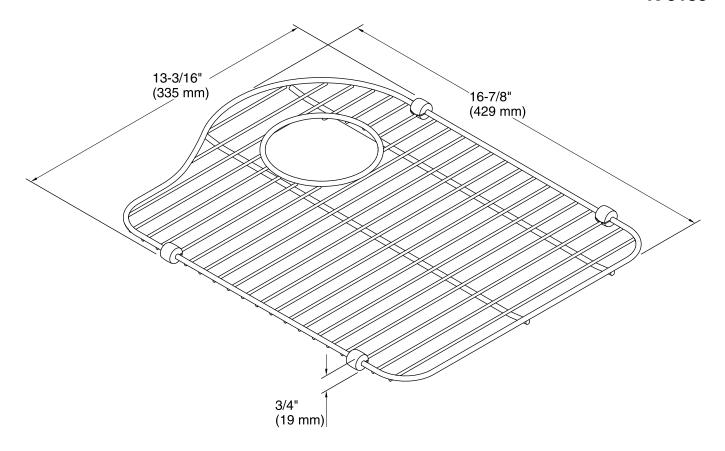

# **Hartland®**

Right-Bowl Sink Rack K-5135

#### **Features**

- Fits in the right bowl of the K-5818 Hartland kitchen sink.
- Durable stainless-steel construction.
- Helps protect sink surface from daily wear.
- Stainless-steel rack is dishwasher safe.
- Innovative wheels around the perimeter provide a secure fit and reduce debris buildup.



# Codes/Standards

None Applicable

# **KOHLER® One-Year Limited Warranty**

See website for detailed warranty information.

### Available Color/Finishes

Color tiles intended for reference only.

**Color Code Description** 

-







# **Hartland®**

Right-Bowl Sink Rack K-5135



## **Technical Information**

All product dimensions are nominal.