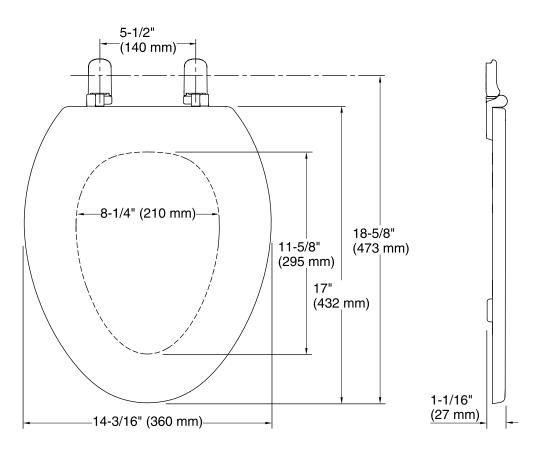

## **Technical Information**

All product dimensions are nominal.

Seat shape type: Elongated
Seat front type: Closed-front
Seat-mounting holes: 5-1/2" (140 mm)