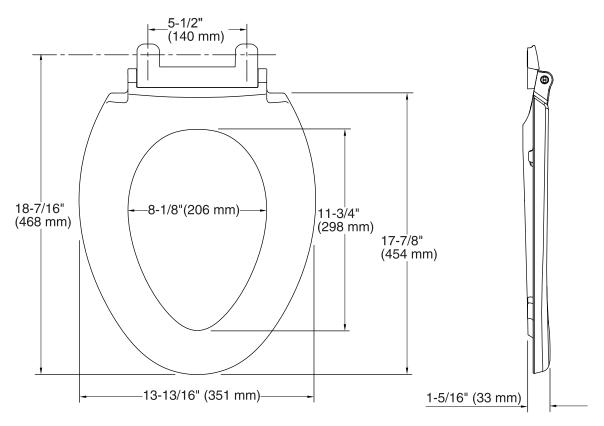

## **Technical Information**

All product dimensions are nominal.

Seat shape type: Elongated

Seat front type: Closed front

Seat hinge type: Quick-Attach®, Quiet-Close™,

Quick-Release™

Seat-mounting holes: 5-1/2" (140 mm)