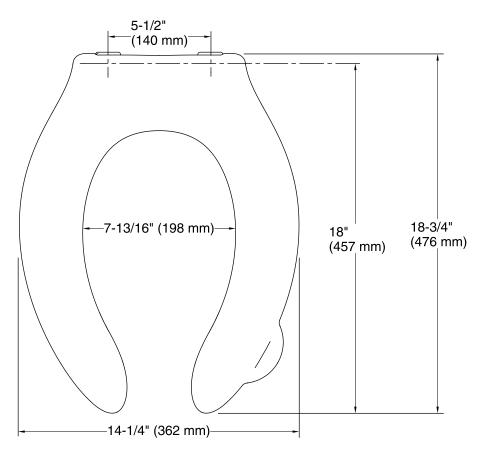

# **Stronghold®**

Commercial Heavy-Duty Toilet Seat K-4731-SA

#### **Technical Information**

All product dimensions are nominal.

Seat shape type: Elongated Seat front type: Open front

Seat hinge type: Check, Self-sustaining

Seat-mounting holes: 5-1/2" (140 mm)