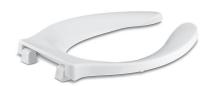

## **Stronghold®**

Commercial Heavy-Duty Toilet Seat K-4731-SA

#### **Features**

- Solid polypropylene plastic.
- Elongated open-front seat.
- Ergonomic contour adds additional comfort.
- Integrated handle allows user to easily raise and lower the ring.
- Stainless steel hinge arms and hardware.
- Heavy duty.
- Without cover.
- ADA compliant when installed with an ADA compliant toilet.
- Anti-microbial agent inhibits growth of odor-causing bacteria, mold, and mildew.
- Self-sustaining check hinge prevents slamming with check hinge functionality.