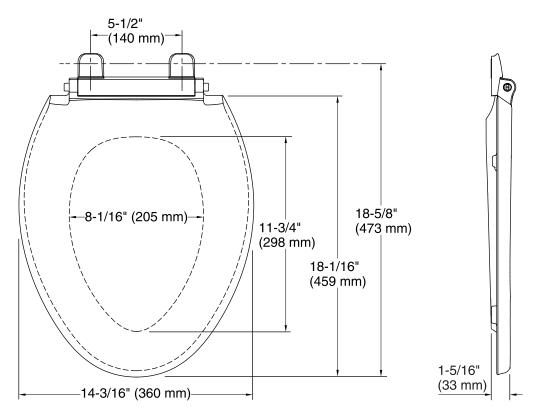

#### **Technical Information**

| All product dimensions are nominal. |                                                        |  |
|-------------------------------------|--------------------------------------------------------|--|
| Seat shape type:                    | Elongated                                              |  |
| Seat front type:                    | Closed front                                           |  |
| Seat hinge type:                    | Quick-Attach <sup>®</sup> , Quiet-Close <sup>™</sup> , |  |
|                                     | Quick-Release™                                         |  |
| Seat-mounting holes:                | 5-1/2" (140 mm)                                        |  |