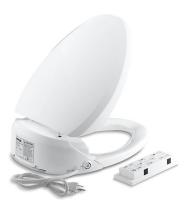

### **Features**

- Elongated closed front seat fits most elongated toilets.
- Continuously heated water with adjustable temperature settings.
- 2 positionable spray wands with adjustable water pressure, oscillate, and pulsate functions.
- Heated seat with adjustable temperature settings.
- Air blower function allowing selection of air speed and temperature.
- Automatic deodorization function.
- Automatic night light function to illuminate the bowl.
- Remote control with 2 programmable user presets to store preferred settings.
- Energy save function.
- Anti-microbial materials used in seat and nozzles.
- Quick-release design for ease of cleaning.
- Includes color-matched remote, power cord, and water supply hoses.

### **Technical Information**

All product dimensions are nominal.

Seat shape type: Elongated
Seat front type: Closed front

Seat hinge type: Quick-Attach®, Quick-Release™,

Quiet-Close™

Power cord length: 46" (1168 mm)