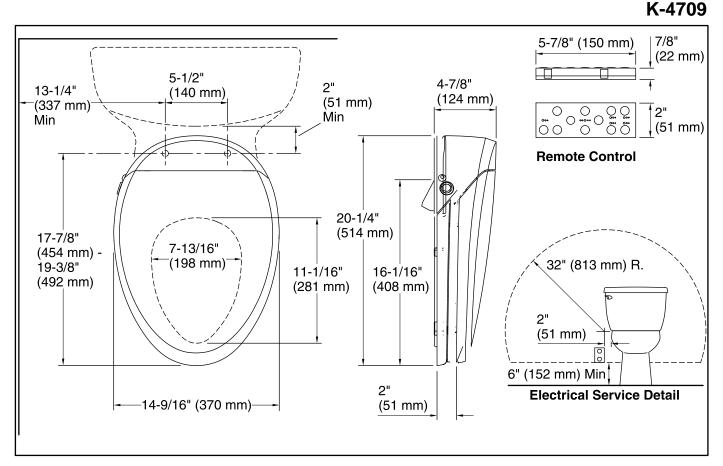

### **Required Electrical Service**

One dedicated circuit required, protected with Class A Ground-Fault Circuit-Interrupter (GFCI) or Residual Current Device (RCD).

120 V, 15 A, 60 Hz

### **Technical Information**

All product dimensions are nominal.

Seat shape type: Elongated
Seat front type: Closed front

Seat hinge type: Quick-Attach®, Quick-Release™,

Quiet-Close™

Power cord length: 46" (1168 mm)