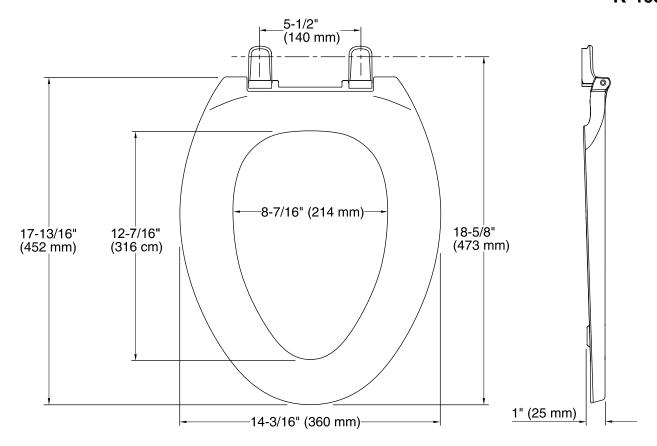

# **Technical Information**

All product dimensions are nominal.

Seat shape type: Elongated
Seat front type: Closed front

Seat hinge type: Quick-Release™, Quick-Attach®

Seat-mounting holes: 5-1/2" (140 mm)