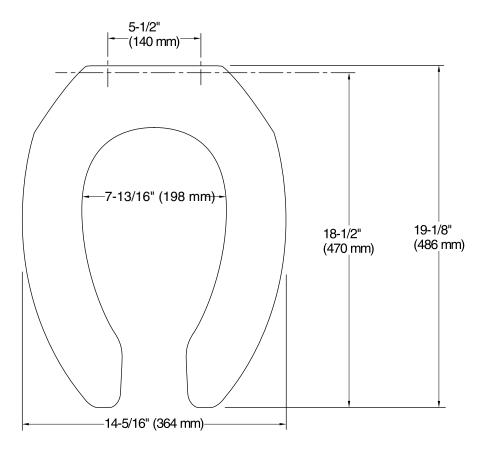

## **Technical Information**

All product dimensions are nominal.

Seat shape type: Elongated Seat front type: Open front

Seat hinge type: Check, Self-sustaining

Seat-mounting holes: 5-1/2" (140 mm)