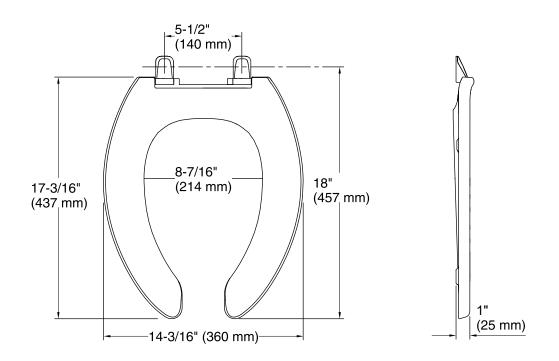

### **Technical Information**

All product dimensions are nominal.Seat shape type:ElongatedSeat front type:Open frontSeat-mounting holes:5-1/2" (140 mm)