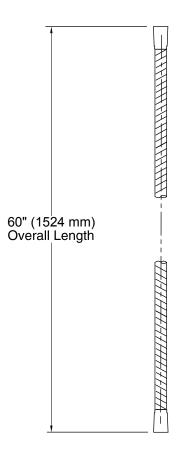

## **Technical Information**

All product dimensions are nominal.

### **Features**

- 60-inch hose length.
- Brass ends.
- Swivel base helps reach target areas.
- For use with a handshower (sold separately).