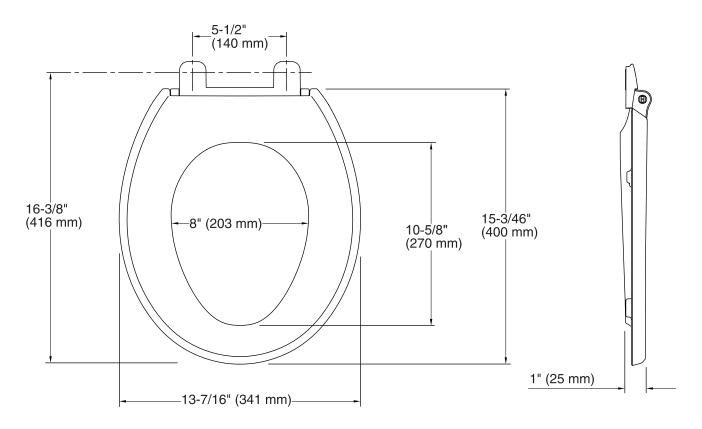

#### **Technical Information**

| All product dimensions are nominal. |                                                                                      |  |
|-------------------------------------|--------------------------------------------------------------------------------------|--|
| Seat shape type:                    | Round                                                                                |  |
| Seat front type:                    | Closed front                                                                         |  |
| Seat hinge type:                    | Quiet-Close <sup>™</sup> , Quick-Attach <sup>®</sup> ,<br>Quick-Release <sup>™</sup> |  |
| Seat-mounting holes:                |                                                                                      |  |