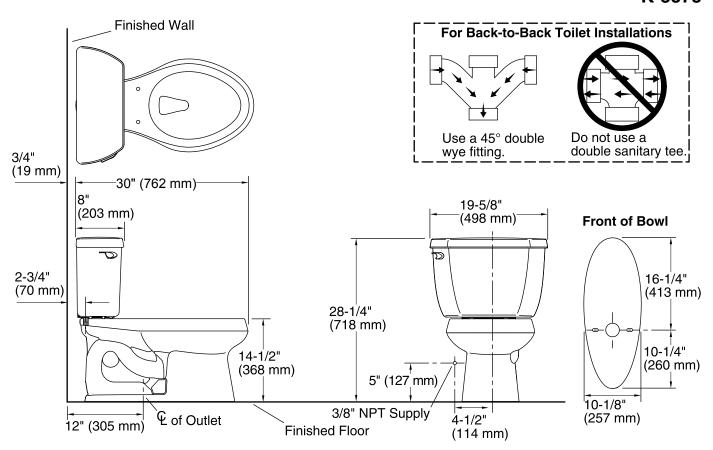

## **Technical Information**

All product dimensions are nominal.

Toilet type: Two-piece, Floor-mount

Waste Outlet: Floor

Bowl shape: Elongated front Flush type: Class Five Trap passageway: 2-1/8" (54 mm)

Water Consumption

Full: 1.28 gpf (4.8 lpf)

Water surface size: 11-1/4" x 8-1/4" (286 mm x 210 mm)

Rim to water surface: 5-1/4" (133 mm)
Rough-in: 12" (305 mm)
Seat-mounting holes: 5-1/2" (140 mm)

#### **Notes**

Install this product according to the installation instructions.

For back-to-back toilet installations: Use only a 45° double wye fitting.