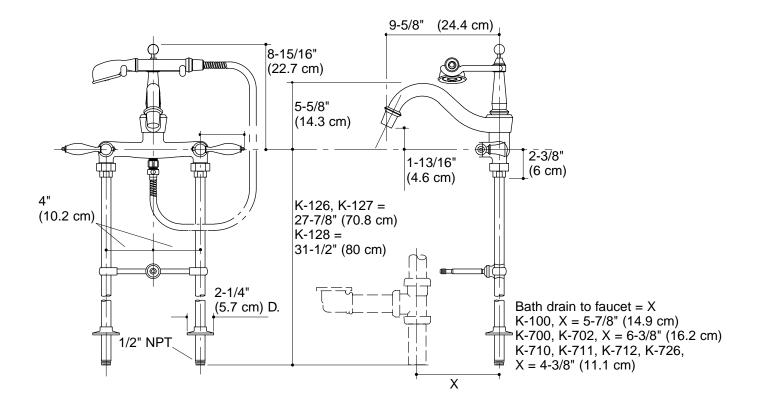

## KOHLER. Roughing-In

## K-331, K-126, K-127, K-128 FINIAL TRADITIONAL BATH FAUCET TRIM

## **Product Information**

## **Installation Notes**

Install this product according to the installation guide.

| Mexico products have an <b>M</b> after the first sequence of numbers (such as K-12345 <b>M</b> ). |          |
|---------------------------------------------------------------------------------------------------|----------|
| Applicable components:                                                                            |          |
| Lever handles with<br>polished finish accents*                                                    | K-331-4M |
| Lever handles with white<br>accents*                                                              | K-331-4P |
| Riser tubes for<br>deck-mount                                                                     | K-126    |
| Riser tubes for Birthday <sub>11</sub><br>bath                                                    | K-127    |
| Riser tubes for Vintage <sub>™</sub> bath                                                         | K-128    |
| *Requires riser tubes.                                                                            |          |
| Lever handles are <b>ADA</b> compliant.                                                           |          |