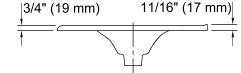

### **Technical Information**

11-9/16" (294 mm)

14"

(356 mm)

| All product dimensions are nominal. |                                                                                 |  |
|-------------------------------------|---------------------------------------------------------------------------------|--|
| Bowl configuration:                 | Single                                                                          |  |
| Installation:                       | Vanity top                                                                      |  |
| Bowl area (Only)                    | Length: 20-7/8" (530 mm)<br>Width: 14-1/2" (368 mm)<br>Water depth: 4" (102 mm) |  |
| Number of deck holes:               | 3                                                                               |  |
| Faucet hole(s):                     | 1-3/8" (35 mm)                                                                  |  |
| Drain hole:                         | 1-3/4" (44 mm)                                                                  |  |
|                                     |                                                                                 |  |

#### Notes

(151 mm)

Install this product according to the installation instructions.

NOTE: When selecting a faucet for this bathroom sink, ensure the faucet has a spout reach of 4-1/2" (114 mm) to 5" (127 mm) and has a spout height of 3" (76 mm) to 6" (152 mm).