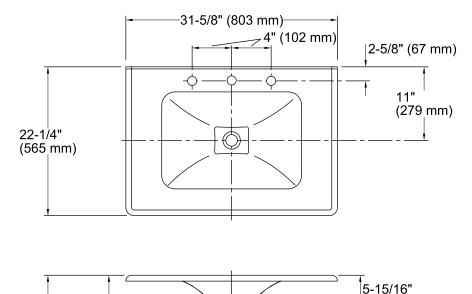

### Features

- KOHLER<sup>®</sup> cast iron.
- Vanity-top.
- Rectangular basin.
- Without overflow.
- 8-inch centers.
- Combines with standard 30" (762 mm) x 22" (559 mm) vanities and 29" (737 mm) iron console tables.
- 31-5/8" (803 mm) x 22-1/4" (565 mm)

## K-3049-8

1-1/4" OD

4" (102 mm)

3/8" Cold

### **Technical Information**

11-9/16" (294 mm)

14"

(356 mm)

| All product dimensions are nominal. |                                                                                 |  |
|-------------------------------------|---------------------------------------------------------------------------------|--|
| Bowl configuration:                 | Single                                                                          |  |
| Installation:                       | Vanity top                                                                      |  |
| Bowl area (Only)                    | Length: 20-7/8" (530 mm)<br>Width: 14-1/2" (368 mm)<br>Water depth: 4" (102 mm) |  |
| Number of deck holes:               | 3                                                                               |  |
| Faucet hole(s):                     | 1-3/8" (35 mm)                                                                  |  |
| Drain hole:                         | 1-3/4" (44 mm)                                                                  |  |
|                                     |                                                                                 |  |