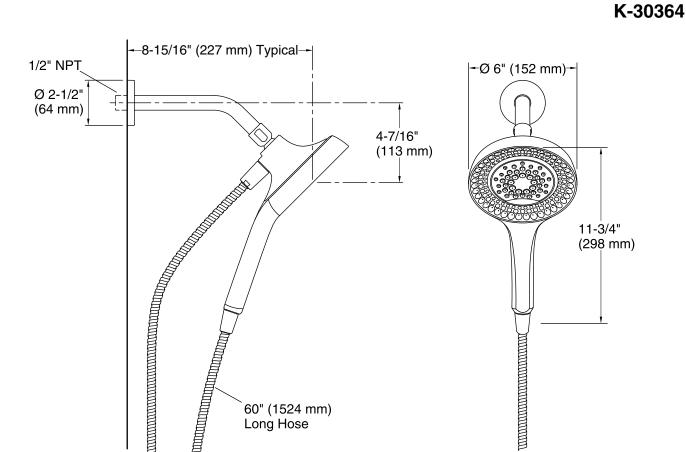

#### **Technical Information**

All product dimensions are nominal.

#### **Features**

- Featuring a uniquely integrated showerhead and handshower combination.
- Advance spray engine provides three alternate experiences: full coverage, infinity spray and one combination spray.
- Full coverage spray produces an encompassing spray ideal for everyday use.
- Infinity spray provides three showering experiences in one spray: complete cleanse, refreshing massage, and delicate rinse.
- Easy mode change button cycles through spray functions.
- MasterClean™ sprayface is easy to clean.
- Magnetic docking securely holds the handshower into place.
- Includes 60-in metal hose.
- Includes shower arm and flange.
- 1/2-in. NPT connection.