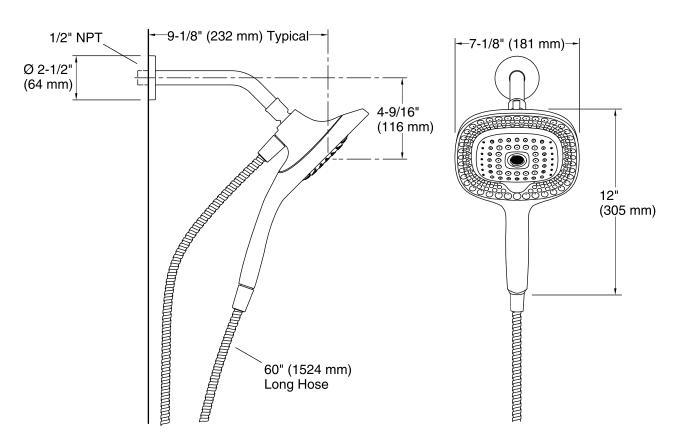

#### **Technical Information**

All product dimensions are nominal.

#### Showerhead/Body Spray:

Rated maximum flow: 2.5 gal/min (9.5 l/min)

Pressure: 80 psi (5.5 bar)