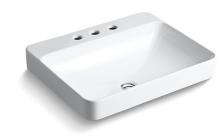

#### Features

- Vitreous china.
- Above-counter.
- Rectangular basin with a contemporary design.
- With overflow.
- 8-inch centers.
- 23" (584 mm) X 18-1/8" (460 mm)

# Vox<sup>®</sup> Rectangle Above-counter Bathroom Sink

### K-2660-8