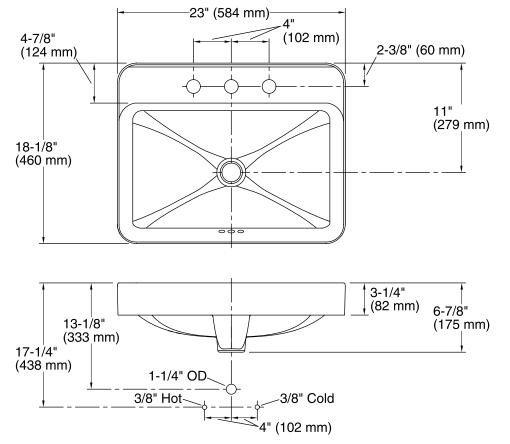

#### Features

- Vitreous china.
- Above-counter.
- Rectangular basin with a contemporary design.
- With overflow.
- 8-inch centers.
- 23" (584 mm) X 18-1/8" (460 mm)

### **Technical Information**

| All product dimensions are nominal. |                                                                                |
|-------------------------------------|--------------------------------------------------------------------------------|
| Bowl configuration:                 | Single                                                                         |
| Installation:                       | Drop-in, Vessel                                                                |
| Bowl area (Only)                    | Length: 22" (559 mm)<br>Width: 13-1/4" (337 mm)<br>Water depth: 3-3/4" (95 mm) |
| Number of deck holes:               | 3                                                                              |
| Faucet hole(s):                     | 1-3/8" (35 mm)                                                                 |
| Drain hole:                         | 1-3/8" (35 mm)                                                                 |
| Template:                           | 1144641-7, required, included                                                  |