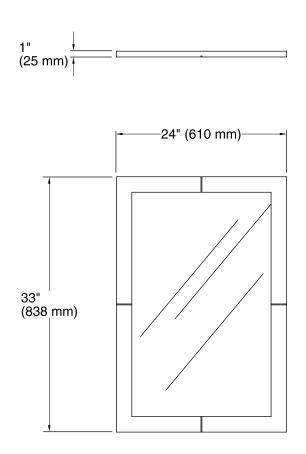

## **Technical Information**

All product dimensions are nominal. Mirror type: Wall mount