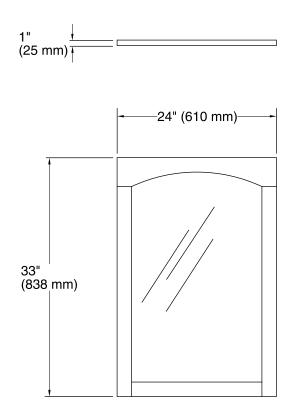

# **Technical Information**

All product dimensions are nominal. Mirror type: Wall mount