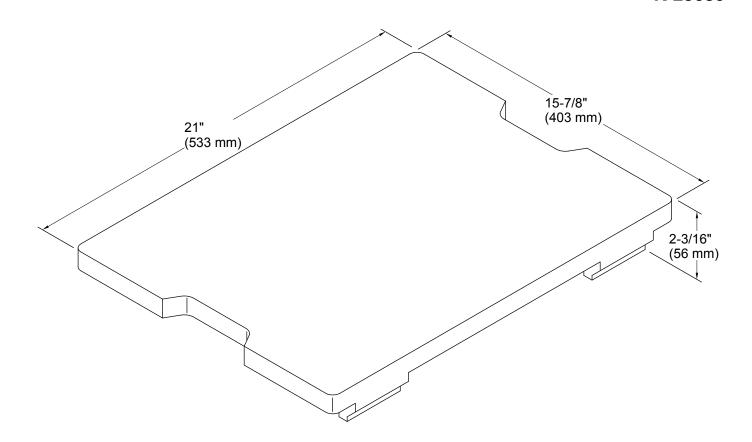

# **Prolific®**

Large Bamboo Cutting Board K-23680

#### **Features**

- Included with the K-23650-NA and K-23652-NA Prolific kitchen sinks.
- Fits securely on K-23650-NA (covers the entire sink) or K-23652-NA (covers half the sink).
- May also be used with the K-23651-NA and K-5540-NA Prolific kitchen sinks.
- easy food prepping.



### Material

Durable bamboo construction.



## Codes/Standards

None Applicable

**KOHLER® One-Year Limited Warranty** See website for detailed warranty information.





# Prolific® Large Bamboo Cutting Board K-23680



#### **Technical Information**

All product dimensions are nominal.