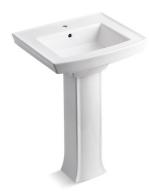

#### Features

- Vitreous china.
- Pedestal sink.
- Rectangular basin.
- With overflow.
- Single faucet hole.
- Coordinates with other products in the Archer collection.
- 24" (610 mm) x 20-1/2" (521 mm) x 35-1/4" (895 mm)

Archer® Pedestal Bathroom Sink

## K-2359-1

# Archer® Pedestal Bathroom Sink K-2359-1