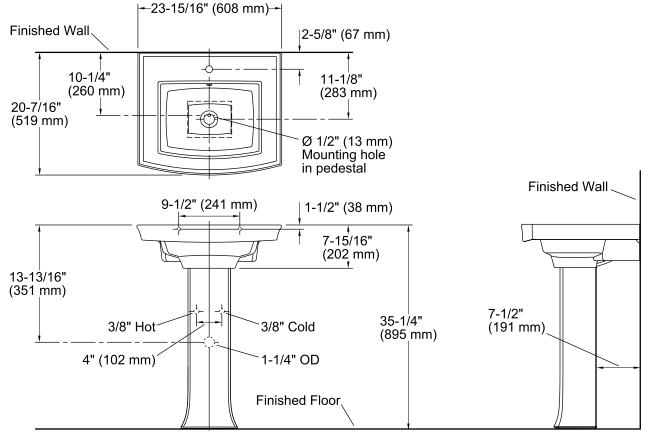

#### Features

- Vitreous china.
- Pedestal sink.
- Rectangular basin.
- With overflow.
- Single faucet hole.
- Coordinates with other products in the Archer collection.
- 24" (610 mm) x 20-1/2" (521 mm) x 35-1/4" (895 mm)

#### **Technical Information**

| All product dimensions are nominal. |                                                                                   |  |  |
|-------------------------------------|-----------------------------------------------------------------------------------|--|--|
| Bowl configuration:                 | Single                                                                            |  |  |
| Installation:                       | Pedestal                                                                          |  |  |
| Bowl area (Only):                   | Length: 16-1/4" (413 mm)<br>Width: 11-15/16" (303 mm)<br>Water depth: 4" (102 mm) |  |  |
| Number of deck holes:               | 1                                                                                 |  |  |
| Faucet hole(s):                     | 1-3/8" (35 mm)                                                                    |  |  |
| Drain hole:                         | 1-3/4" (44 mm)                                                                    |  |  |