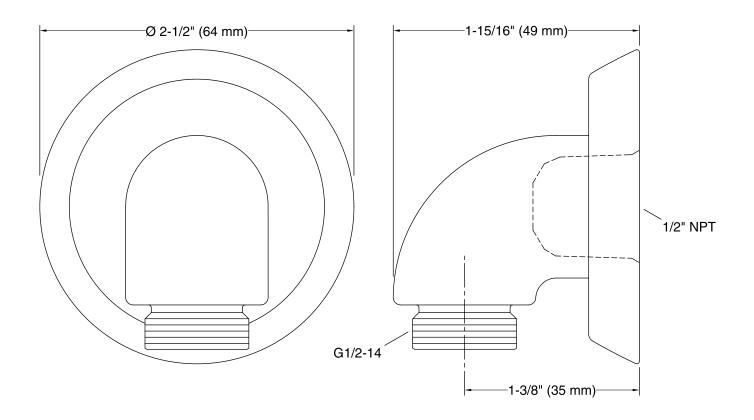

ories.

### Material

- Brass construction.
- KOHLER finishes resist corrosion and tarnishing.

### Installation

• Wall-mount.



### Codes/Standards

None Applicable

### KOHLER® Faucet Lifetime Limited Warranty

See website for detailed warranty information.

### **Available Colors/Finishes**

Color tiles intended for reference only.

| Color | Code | Description              |
|-------|------|--------------------------|
|       | CP   | Polished Chrome          |
|       | SN   | Vibrant® Polished Nickel |
|       | AF   | Vibrant® French Gold     |
|       | G    | Brushed Chrome           |
|       | BN   | Vibrant® Brushed Nickel  |
|       | BV   | Vibrant® Brushed Bronze  |
|       | 2BZ  | Oil-Rubbed Bronze        |





# Forté® Wall-mount supply elbow with check valve K-22174



### **Technical Information**

All product dimensions are nominal.

### **Notes**

Install this product according to the installation instructions.