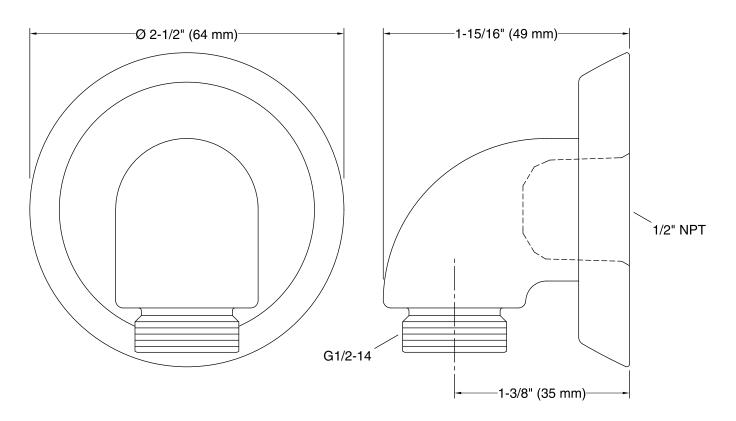

# **Forté**®

KOHLER. Faucets

Wall-mount supply elbow with check valve K-22174

**Technical Information** All product dimensions are nominal.