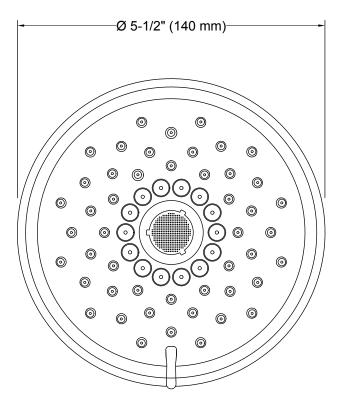

## Features

- Advanced spray engine provides three experiences: full coverage, pulsating massage, and silk spray.
- Full coverage spray produces an encompassing spray for everyday use and utilizes Katalyst<sup>®</sup> air induction to create large, full drops.
- Pulsating massage spray targets sore muscles to ease away aches and pains.
- Silk spray releases a dense, luxurious spray ideal for rinsing.
- Thumb tab allows for a smooth transition between sprays.
- MasterClean<sup>™</sup> spray nozzles prohibit mineral buildup for easy cleaning.
- 2.5 gpm (gallons per minute) flow rate.
- Shower arm and flange not included.
- Coordinates with Purist<sup>®</sup>, Stillness<sup>®</sup>, and Composed<sup>®</sup> faucets and accessories.

### **Technical Information**

All product dimensions are nominal.

Showerhead/Body Spray:

Rated maximum flow: 2.5 gal/min (9.5 l/min)

**Notes** Install this product according to the installation instructions.