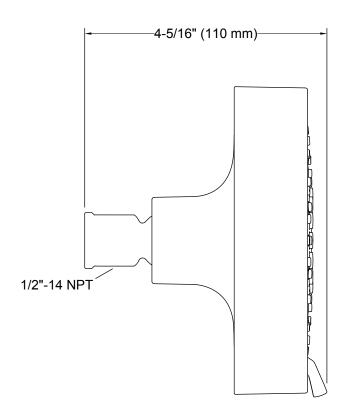

#### Installation

- 1/2-inch 14 NPT connection.
- Wall-mount.

### **Technical Information**

All product dimensions are nominal.

Showerhead/Body Spray:

Rated maximum flow: 2.5 gal/min (9.5 l/min)

**Notes** Install this product according to the installation instructions.