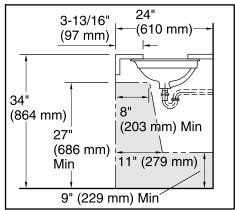

## Iron Plains® Rectangle Trough

Drop-In/Under-Mount Bathroom Sink K-20212

**Recommended ADA Installation** 

ADA, CSA B651 compliant when installed to the specific requirements of these regulations.