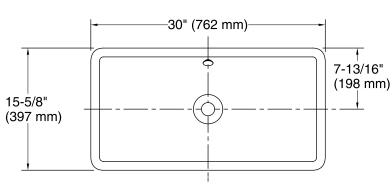

### **Features**

- Rectangle basin.
- With overflow.
- No faucet holes; requires wall- or counter-mount faucet.
- 28-13/16" (732 mm) x 14-7/16" (367 mm) x 4-3/4" (121 mm) interior dimensions.

## **Technical Information**

All product dimensions are nominal.

Installation: Drop-In, Under-mount
Bowl area (Only): Length: 28-13/16" (732 mm)

Width: 14-7/16" (367 mm) Bowl depth: 4-3/4" (121 mm)

Water depth: 3-5/16" (84 mm)