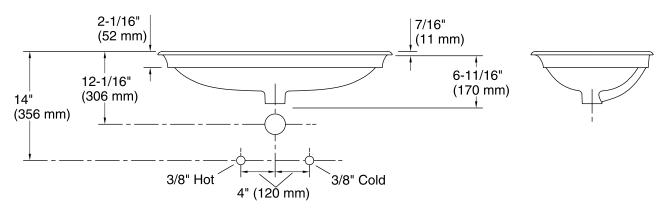

## **Technical Information**

All product dimensions are nominal.

Installation: Drop-In, Under-mount
Bowl area (Only): Length: 28-13/16" (732 mm)

Width: 14-7/16" (367 mm) Bowl depth: 4-3/4" (121 mm)

Water depth: 3-5/16" (84 mm)

Drain hole: 1-3/4" (44 mm)

Template: 1319048-7, required, included