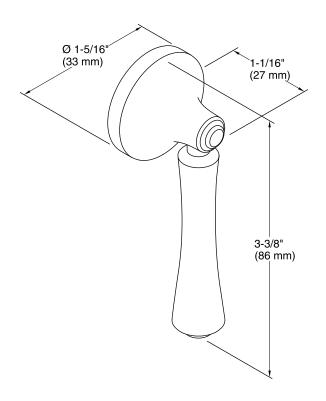

Corbelle®
Trip Lever
K-20120-L

### **Features**

- Premium metal construction for durability.
- KOHLER finishes resist corrosion and tarnish.
- For use with the K-3814 Corbelle<sup>™</sup> two-piece toilet.



## Codes/Standards

None Applicable

**KOHLER® One-Year Limited Warranty** 

See website for detailed warranty information.

**Available Color/Finishes** 

Color tiles intended for reference only.

Color Code Description

BN Vibrant® Brushed Nickel





# **Corbelle®**

Trip Lever K-20120-L



### **Technical Information**

All product dimensions are nominal.

### **Notes**

Install this product according to the installation instructions.