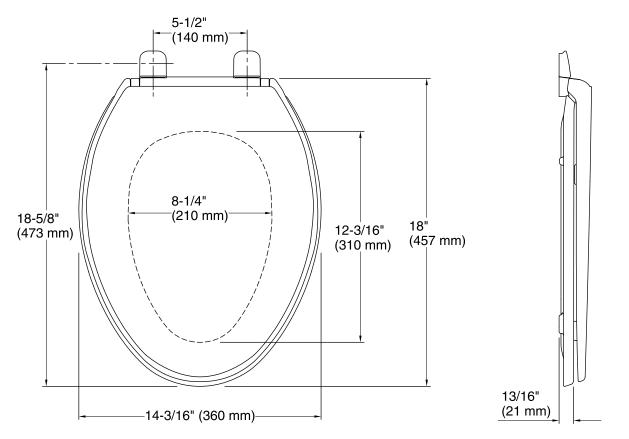

#### **Technical Information**

| All product dimensions are nominal. |                                                      |  |  |
|-------------------------------------|------------------------------------------------------|--|--|
| Seat shape type:                    | Elongated                                            |  |  |
| Seat front type:                    | Closed front                                         |  |  |
| Seat hinge type:                    | Quiet-Close <sup>™</sup> , Quick-Attach <sup>®</sup> |  |  |
| Seat-mounting holes:                | 5-1/2" (140 mm)                                      |  |  |
|                                     |                                                      |  |  |