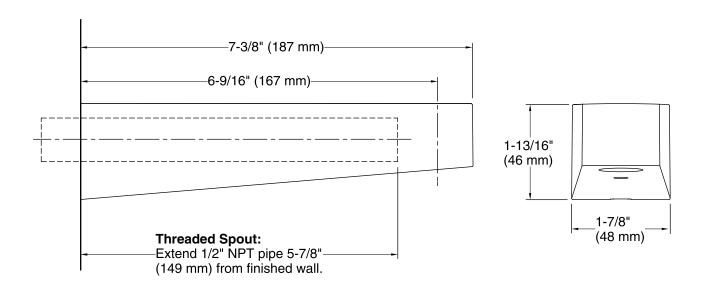

### **Technical Information**

All product dimensions are nominal.

Valve body: Machined Brass

#### **Notes**

Install this product according to the installation guide.

For slip fit-spout, 5/8" OD tube must extend 5-9/16" (141 mm) beyond finished wall.