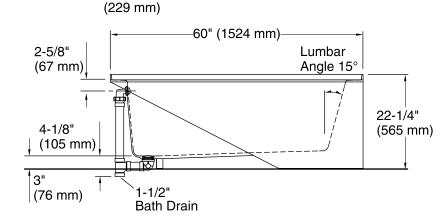

# **Underscore® Rectangle**

5' Bath **K-1957-LA** 

No change in measurements if connected with drain illustrated. (K-7272)

## **Technical Information**

All product dimensions are nominal.

Installation:

3-Wall Alcove

Drain location: Left

Basin area, bottom: 46-1/4" x 22" (1175 mm x 559 mm)
Basin area, top: 52" x 24" (1321 mm x 610 mm)

Weight: 105 lbs (47.6 kg)

Minimum floor load: 56 lbs/ft² (273.4 kg/m²)

Water depth: 15-1/2" (394 mm)

Water capacity: 68 gal (257.4 L)

Minimum flat for door: 2-3/4" (70 mm)