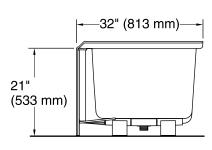

### **Features**

- Integral flange.
- Left drain.
- Slotted overflow for deep soaking.
- Integral lumbar support.
- Integral apron.
- Above-the-floor drain installation.
- Textured bottom surface.
- 60" (1524 mm) x 32" (813 mm) x 21" (533 mm).

## **Technical Information**

All product dimensions are nominal.

Installation:

3-Wall Alcove

Drain location: Left

Basin area, bottom: 46-1/4" x 22" (1175 mm x 559 mm)
Basin area, top: 52" x 24" (1321 mm x 610 mm)